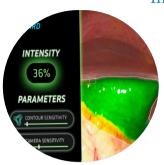

#### **World-Class Modular Platform**

An industry-first tool for Quantitative Assessment of Fluorescence Intensity with Laparoscopic Surgery with Live Fluorescence Contours.

- Assess Flap-Perfusions of Colorectal Anastomosis in realtime.
- Differentiate between
   Fluorescence Shadows and Signal using Live Contours