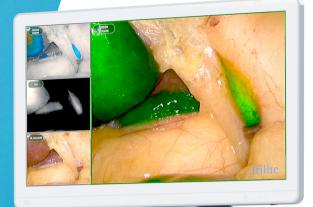

#### True 4K with Fluorescence

Visualise the surgical field in unparalleled clarity and superior resolution. Augment your colour vision with ICG fluorescence overlay and multiple imaging modes.

- Enhanced Bile Duct Visualisation
- Real-time Tissue perfusion & Precise Nodal Dissection
- Intra-Operative Ureteral Identification

#### Multiple Feed Views

Built-in Feed Customisations that allow enhanced visualisation experiences for monitoring different phases of surgery.

- Depth Contrast Mode
- Raw Infrared Feed PIP
- · RGB Fluorescence Profiles