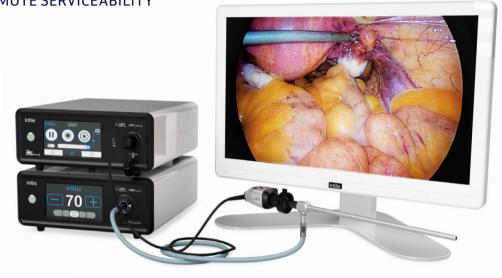

# IRILLIC® L.nm True 4k NIR Laparoscopic Imaging System

- ► TRUE 4K OUTPUT
- ► FULLY MODULAR ARCHITECTURE
- INTUITIVE TOUCH INTERFACE
- ► IN-BUILT RECORDING SYSTEM

| Product IRILLIC® True 4K Laparoscopy System |                                              | Product IRILLIC® 4K ICG-NIR Laparoscopy System |                                              |
|---------------------------------------------|----------------------------------------------|------------------------------------------------|----------------------------------------------|
| MMAF0020                                    | IRILLIC® True 4K Camera control unit         | MMAF0020                                       | IRILLIC® ICG-NIR Camera control unit         |
| MMAF0021                                    | IRILLIC® True 4K LED White Light Unit        | MMAG0002                                       | IRILLIC® ICG-NIR Fusion Light Unit LED-LASER |
| MEAF0027                                    | IRILLIC® TRUE 4K Camera Head                 | MMAG0001                                       | IRILLIC® ICG-NIR Camera Head                 |
| BOFF0001                                    | IRILLIC® 4K White Light UHD Laparoscope, 30° | BOFF0002                                       | IRILLIC® ICG-NIR 4K UHD Laparoscope, 30°     |
| BOXF0002                                    | IRILLIC® Light cable, L. 300 cm              | BOXF0002                                       | IRILLIC® ICG-NIR light cable, L. 300 cm      |
| BEXF0019                                    | 4K UHD Medical Grade Colour Monitor, 32"     | BEXF0019                                       | 4K UHD Medical Grade Colour Monitor, 32"     |
| MMAF0017                                    | IRILLIC® Trolley Cart                        | MMAF0017                                       | IRILLIC® Trolley Cart                        |
|                                             |                                              |                                                |                                              |