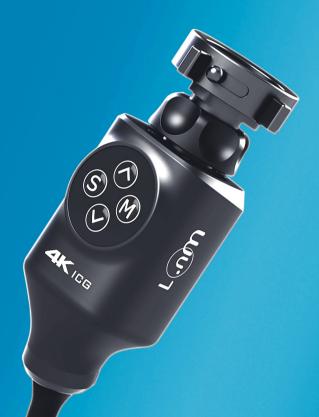

## L. Minimally Invasive Guided Surgery

### Fully Customisable Colour

10 bit Colour with Advanced 24 Axis Colour Calibration Options improve differentiation between key anatomical features as per personalized preferences.

- Digital Zoom upto 2.5x
- 3 Fully-Customizable Colour Profiles for saving individual preferences.