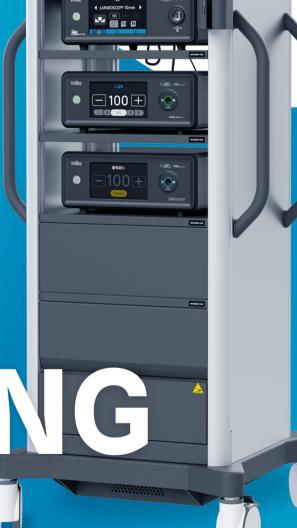

#### **World-Class Modular Platform**

An industry-first tool for Quantitative Assessment of Fluorescence Intensity with Laparoscopic Surgery with Live Fluorescence Contours.

- Assess Flap-Perfusions of Colorectal Anastomosis in realtime.
- Differentiate between
   Fluorescence Shadows and Signal using Live Contours

# IRILLIC® L.nm True 4k NIR Laparoscopic Imaging System

- ► TRUE 4K OUTPUT
- ► FULLY MODULAR ARCHITECTURE
- INTUITIVE TOUCH INTERFACE
- ► IN-BUILT RECORDING SYSTEM

| Product IRILLIC® True 4K Laparoscopy System |                                              | Product IRILLIC® 4K ICG-NIR Laparoscopy System |                                              |
|---------------------------------------------|----------------------------------------------|------------------------------------------------|----------------------------------------------|
| MMAF0020                                    | IRILLIC® True 4K Camera control unit         | MMAF0020                                       | IRILLIC® ICG-NIR Camera control unit         |
| MMAF0021                                    | IRILLIC® True 4K LED White Light Unit        | MMAG0002                                       | IRILLIC® ICG-NIR Fusion Light Unit LED-LASER |
| MEAF0027                                    | IRILLIC® TRUE 4K Camera Head                 | MMAG0001                                       | IRILLIC® ICG-NIR Camera Head                 |
| BOFF0001                                    | IRILLIC® 4K White Light UHD Laparoscope, 30° | BOFF0002                                       | IRILLIC® ICG-NIR 4K UHD Laparoscope, 30°     |
| BOXF0002                                    | IRILLIC® Light cable, L. 300 cm              | BOXF0002                                       | IRILLIC® ICG-NIR light cable, L. 300 cm      |
| BEXF0019                                    | 4K UHD Medical Grade Colour Monitor, 32"     | BEXF0019                                       | 4K UHD Medical Grade Colour Monitor, 32"     |
| MMAF0017                                    | IRILLIC® Trolley Cart                        | MMAF0017                                       | IRILLIC® Trolley Cart                        |
|                                             |                                              |                                                |                                              |