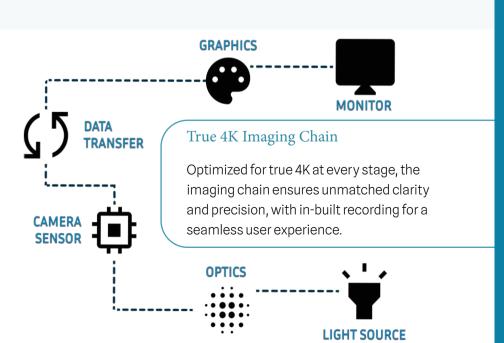

# IRILLIC® L.nm True 4k NIR Laparoscopic Imaging System

- ► TRUE 4K OUTPUT
- ► FULLY MODULAR ARCHITECTURE
- INTUITIVE TOUCH INTERFACE
- ► IN-BUILT RECORDING SYSTEM

| Product IRILLIC® True 4K Laparoscopy System |                                              | Product IRILLIC® 4K ICG-NIR Laparoscopy System |                                              |
|---------------------------------------------|----------------------------------------------|------------------------------------------------|----------------------------------------------|
| MMAF0020                                    | IRILLIC® True 4K Camera control unit         | MMAF0020                                       | IRILLIC® ICG-NIR Camera control unit         |
| MMAF0021                                    | IRILLIC® True 4K LED White Light Unit        | MMAG0002                                       | IRILLIC® ICG-NIR Fusion Light Unit LED-LASER |
| MEAF0027                                    | IRILLIC® TRUE 4K Camera Head                 | MMAG0001                                       | IRILLIC® ICG-NIR Camera Head                 |
| BOFF0001                                    | IRILLIC® 4K White Light UHD Laparoscope, 30° | BOFF0002                                       | IRILLIC® ICG-NIR 4K UHD Laparoscope, 30°     |
| BOXF0002                                    | IRILLIC® Light cable, L. 300 cm              | BOXF0002                                       | IRILLIC® ICG-NIR light cable, L. 300 cm      |
| BEXF0019                                    | 4K UHD Medical Grade Colour Monitor, 32"     | BEXF0019                                       | 4K UHD Medical Grade Colour Monitor, 32"     |
| MMAF0017                                    | IRILLIC® Trolley Cart                        | MMAF0017                                       | IRILLIC® Trolley Cart                        |
|                                             |                                              |                                                |                                              |