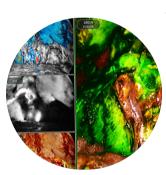

### Fully Customisable Colour

10 bit Colour with Advanced 24 Axis Colour Calibration Options improve differentiation between key anatomical features as per personalized preferences.

- Digital Zoom upto 2.5x
- 3 Fully-Customizable Colour Profiles for saving individual preferences.

#### Powerful LED Source with AMVI

Durable, high-power LED sources provide optimal light for all telescopes, with AMVI activation enhancing contrast in fine patterns and submucosal capillary structures.

- Visualise abnormal vasculature
- · Enable targeted biopsy of lesions